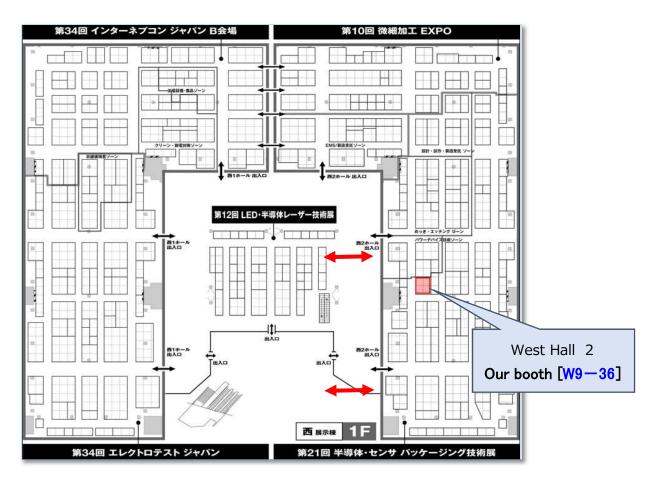

## (Our booth)

Our booth will be located at W9-36 in west Hall 2

Date : January 15(Wed) - January 17(Fri) Time : 10:00am - 6:00pm on Jan.15&16

10:00am - 5:00pm on Jan.17

Venue: Tokyo Big Sight

Access: https://www.nepconjapan.jp/en-gb/visit/access.html